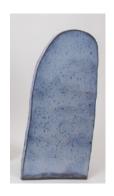

Melissa Dadourian *Tall Stranger*Hand-machine knitted thread, acrylic paint, T-pins
50 x 36 x 2 inches
\$5000

Keiko Narahashi
Color Plane (double blue arc)
2018
glazed stoneware
10 1/2 x 8 1/4 x 5 1/2 inches
\$2500