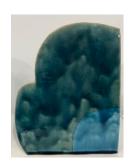

Melissa Dadourian *Tall Stranger*Hand-machine knitted thread, acrylic paint, T-pins
50 x 36 x 2 inches
\$5000

Keiko Narahashi
Color Plane (double blue arc)
2018
glazed stoneware
10 1/2 x 8 1/4 x 5 1/2 inches
\$2500