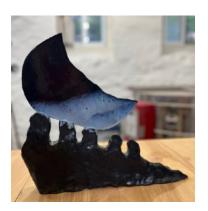

Keiko Narashashi Color Plane (a green shrub) 2023 glazed stoneware 6 3/4 x 8 1/4 x 3 1/2 inches \$1600

Keiko Narashashi Silver moon rising 2023 glazed stoneware, wire 17 x 10 x 2 3/4 inches \$3400

Keiko Narashashi Color Plane (moon and mountain) 2023 glazed stoneware 16 x 11 x 6 inches \$3400