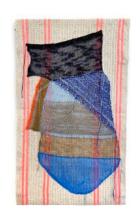

Melissa Dadourian Boobs And Bumps Hand-machine knitted thread, acrylic paint, T-pins 36 x 28 x 2 inches \$4,000

Melissa Dadourian Bluest Eye Hand-machine knitted thread, mop rag, wood 31 x 18 x 1 inches \$2,800

Melissa Dadourian *Tilted Wave* Knitted threads, acrylic, cleaning rag 26 x 23.5 x 1.5 inches \$2,800

Melissa Dadourian
Portrait of Boob
Knitted threads, acrylic, wood, paper clay
18 x 13 x 2 inches
\$2,400