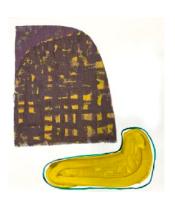

## FLAT FILE:

Melissa Dadourian Rag Portrait No.1 Knitted threads, acrylic, wood, paper clay 20 x 16 x 2 inches \$2,400

Melissa Dadourian Blue Hump Acrylic and ink on paper 14 x 11 inches \$450

Melissa Dadourian *Wavy Kelly* Burlap, acrylic paint, ink on paper 20 x 18 inches \$950

Melissa Dadourian Wavy Carpet No.2 Burlap, acrylic paint, ink on paper 20 x 18 inches \$950

Melissa Dadourian Floating Form Acrylic and ink on paper 14 x 11 inches \$450

Melissa Dadourian Mustard Block Acrylic and ink on paper 14 x 11 inches \$450

Melissa Dadourian Pink Portal Acrylic and ink on paper 14 x 11 inches \$450

Melissa Dadourian Purple V Acrylic and ink on paper 14 x 11 inches \$450

Melissa Dadourian Teal Slash Acrylic and ink on paper 14 x 11 inches \$450

Melissa Dadourian Blue Squeeze Burlap, acrylic paint, ink on paper 20 x 18 inches \$950

Melissa Dadourian *Yellow Slump* Burlap, acrylic paint, ink on paper 20 x 18 inches \$950

Melissa Dadourian Wavy Gate Burlap, acrylic paint, ink on paper 20 x 18 inches \$950

Melissa Dadourian Wavy Carpet No.1 Burlap, acrylic paint, ink on paper 20 x 18 inches \$950