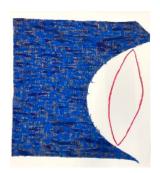

## FLAT FILE:

Melissa Dadourian Rag Portrait No.1 Knitted threads, acrylic, wood, paper clay 20 x 16 x 2 inches \$2,400

Melissa Dadourian Blue Hump Acrylic and ink on paper 14 x 11 inches \$450

Melissa Dadourian *Wavy Kelly* Burlap, acrylic paint, ink on paper 20 x 18 inches \$950

Melissa Dadourian Wavy Carpet No.2 Burlap, acrylic paint, ink on paper 20 x 18 inches \$950

Melissa Dadourian Floating Form Acrylic and ink on paper 14 x 11 inches \$450

Melissa Dadourian Mustard Block Acrylic and ink on paper 14 x 11 inches \$450

Melissa Dadourian Pink Portal Acrylic and ink on paper 14 x 11 inches \$450

Melissa Dadourian Purple V Acrylic and ink on paper 14 x 11 inches \$450

Melissa Dadourian Teal Slash Acrylic and ink on paper 14 x 11 inches \$450

Melissa Dadourian Blue Squeeze Burlap, acrylic paint, ink on paper 20 x 18 inches \$950

Melissa Dadourian *Yellow Slump* Burlap, acrylic paint, ink on paper 20 x 18 inches \$950

Melissa Dadourian Wavy Gate Burlap, acrylic paint, ink on paper 20 x 18 inches \$950

Melissa Dadourian Wavy Carpet No.1 Burlap, acrylic paint, ink on paper 20 x 18 inches \$950