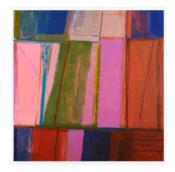

Sarah Heinemann
Echo Courts # 2
2023
Acrylic, oil, cold wax, and flour on canvas
24 x 30 inches
\$3,700

Melissa Dadourian Mauve Side Boob Hand-machine knitted thread, T-pins 43 x 34 x 2 inches \$4,400

Melissa Dadourian Boobs and Stripes Hand-machine knitted thread, acrylic paint, T-pins 46 x 32 x 2 inches \$4,400