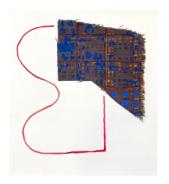

Melissa Dadourian Wavy Carpet No.2 Burlap, acrylic paint, ink on paper 20 x 18 inches \$950

Melissa Dadourian Floating Form Acrylic and ink on paper 14 x 11 inches \$450

Melissa Dadourian Mustard Block Acrylic and ink on paper 14 x 11 inches \$450