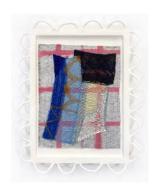

## FLAT FILE:

Melissa Dadourian Rag Portrait No.1 Knitted threads, acrylic, wood, paper clay 20 x 16 x 2 inches \$2,400

Melissa Dadourian Blue Hump Acrylic and ink on paper 14 x 11 inches \$450

Melissa Dadourian *Wavy Kelly* Burlap, acrylic paint, ink on paper 20 x 18 inches \$950