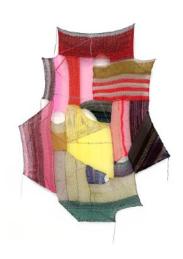

Sarah Heinemann
Echo Courts # 2
2023
Acrylic, oil, cold wax, and flour on canvas
24 x 30 inches
\$3,700

Melissa Dadourian Mauve Side Boob Hand-machine knitted thread, T-pins 43 x 34 x 2 inches \$4,400

Melissa Dadourian Boobs and Stripes Hand-machine knitted thread, acrylic paint, T-pins 46 x 32 x 2 inches \$4,400

Melissa Dadourian Boobs And Bumps Hand-machine knitted thread, acrylic paint, T-pins 36 x 28 x 2 inches \$4,000

Melissa Dadourian Bluest Eye Hand-machine knitted thread, mop rag, wood 31 x 18 x 1 inches \$2,800