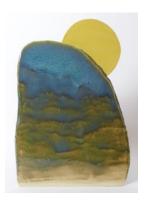

Keiko Narashashi Color Plane (a green shrub) 2023 glazed stoneware 6 3/4 x 8 1/4 x 3 1/2 inches \$1600

Keiko Narashashi Silver moon rising 2023 glazed stoneware, wire 17 x 10 x 2 3/4 inches \$3400

Keiko Narashashi Color Plane (moon and mountain) 2023 glazed stoneware 16 x 11 x 6 inches \$3400