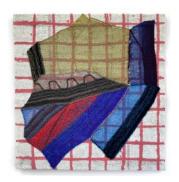

Melissa Dadourian *Tilted Wave* Knitted threads, acrylic, cleaning rag 26 x 23.5 x 1.5 inches \$2,800

Melissa Dadourian
Portrait of Boob
Knitted threads, acrylic, wood, paper clay
18 x 13 x 2 inches
\$2,400

Melissa Dadourian *Tall Stranger*Hand-machine knitted thread, acrylic paint, T-pins
50 x 36 x 2 inches
\$5000

Keiko Narahashi
Color Plane (double blue arc)
2018
glazed stoneware
10 1/2 x 8 1/4 x 5 1/2 inches
\$2500