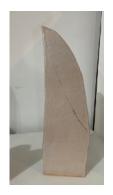

Melissa Dadourian *Tall Stranger*Hand-machine knitted thread, acrylic paint, T-pins
50 x 36 x 2 inches
\$5000

Keiko Narahashi
Color Plane (double blue arc)
2018
glazed stoneware
10 1/2 x 8 1/4 x 5 1/2 inches
\$2500