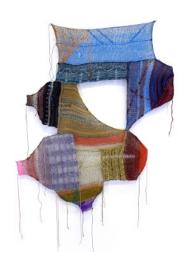

Sarah Heinemann
Echo Courts # 2
2023
Acrylic, oil, cold wax, and flour on canvas
24 x 30 inches
\$3,700

Melissa Dadourian Mauve Side Boob Hand-machine knitted thread, T-pins 43 x 34 x 2 inches \$4,400

Melissa Dadourian Boobs and Stripes Hand-machine knitted thread, acrylic paint, T-pins 46 x 32 x 2 inches \$4,400

Melissa Dadourian Boobs And Bumps Hand-machine knitted thread, acrylic paint, T-pins 36 x 28 x 2 inches \$4,000

Melissa Dadourian Bluest Eye Hand-machine knitted thread, mop rag, wood 31 x 18 x 1 inches \$2,800