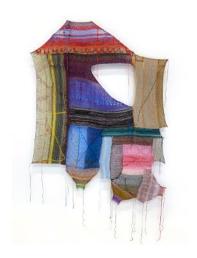

Melissa Dadourian *Tilted Wave* Knitted threads, acrylic, cleaning rag 26 x 23.5 x 1.5 inches \$2,800

Melissa Dadourian
Portrait of Boob
Knitted threads, acrylic, wood, paper clay
18 x 13 x 2 inches
\$2,400

Melissa Dadourian *Tall Stranger*Hand-machine knitted thread, acrylic paint, T-pins
50 x 36 x 2 inches
\$5000

Keiko Narahashi
Color Plane (double blue arc)
2018
glazed stoneware
10 1/2 x 8 1/4 x 5 1/2 inches
\$2500