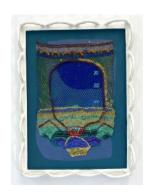

## FLAT FILE:

Melissa Dadourian Rag Portrait No.1 Knitted threads, acrylic, wood, paper clay 20 x 16 x 2 inches \$2,400

Melissa Dadourian Blue Hump Acrylic and ink on paper 14 x 11 inches \$450

Melissa Dadourian *Wavy Kelly* Burlap, acrylic paint, ink on paper 20 x 18 inches \$950

Melissa Dadourian Wavy Carpet No.2 Burlap, acrylic paint, ink on paper 20 x 18 inches \$950

Melissa Dadourian Floating Form Acrylic and ink on paper 14 x 11 inches \$450

Melissa Dadourian Mustard Block Acrylic and ink on paper 14 x 11 inches \$450