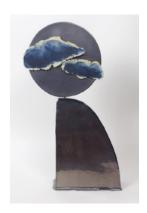

Keiko Narashashi Color Plane (a green shrub) 2023 glazed stoneware 6 3/4 x 8 1/4 x 3 1/2 inches \$1600

Keiko Narashashi Silver moon rising 2023 glazed stoneware, wire 17 x 10 x 2 3/4 inches \$3400

Keiko Narashashi Color Plane (moon and mountain) 2023 glazed stoneware 16 x 11 x 6 inches \$3400