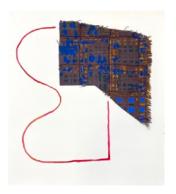

## FLAT FILE:

Melissa Dadourian Rag Portrait No.1 Knitted threads, acrylic, wood, paper clay 20 x 16 x 2 inches \$2,400

Melissa Dadourian Blue Hump Acrylic and ink on paper 14 x 11 inches \$450

Melissa Dadourian *Wavy Kelly* Burlap, acrylic paint, ink on paper 20 x 18 inches \$950

Melissa Dadourian Wavy Carpet No.2 Burlap, acrylic paint, ink on paper 20 x 18 inches \$950

Melissa Dadourian Floating Form Acrylic and ink on paper 14 x 11 inches \$450

Melissa Dadourian Mustard Block Acrylic and ink on paper 14 x 11 inches \$450

Melissa Dadourian Blue Squeeze Burlap, acrylic paint, ink on paper 20 x 18 inches \$950

Melissa Dadourian *Yellow Slump* Burlap, acrylic paint, ink on paper 20 x 18 inches \$950

Melissa Dadourian Wavy Gate Burlap, acrylic paint, ink on paper 20 x 18 inches \$950

Melissa Dadourian Wavy Carpet No.1 Burlap, acrylic paint, ink on paper 20 x 18 inches \$950