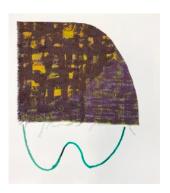

Melissa Dadourian Blue Squeeze Burlap, acrylic paint, ink on paper 20 x 18 inches \$950

Melissa Dadourian *Yellow Slump* Burlap, acrylic paint, ink on paper 20 x 18 inches \$950

Melissa Dadourian Wavy Gate Burlap, acrylic paint, ink on paper 20 x 18 inches \$950