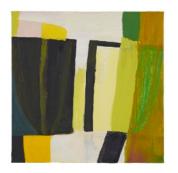

## FLAT FILE:

Melissa Dadourian Rag Portrait No.1 Knitted threads, acrylic, wood, paper clay 20 x 16 x 2 inches \$2,400

Melissa Dadourian Blue Hump Acrylic and ink on paper 14 x 11 inches \$450

Melissa Dadourian *Wavy Kelly* Burlap, acrylic paint, ink on paper 20 x 18 inches \$950