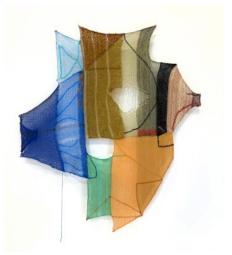

Sarah Heinemann
Echo Courts # 2
2023
Acrylic, oil, cold wax, and flour on canvas
24 x 30 inches
\$3,700

Melissa Dadourian Mauve Side Boob Hand-machine knitted thread, T-pins 43 x 34 x 2 inches \$4,400

Melissa Dadourian Boobs and Stripes Hand-machine knitted thread, acrylic paint, T-pins 46 x 32 x 2 inches \$4,400

Melissa Dadourian Boobs And Bumps Hand-machine knitted thread, acrylic paint, T-pins 36 x 28 x 2 inches \$4,000

Melissa Dadourian Bluest Eye Hand-machine knitted thread, mop rag, wood 31 x 18 x 1 inches \$2,800